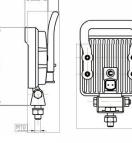

# DATA SHEET

PM-910 DT series LED work light with integral Deutsch connector

Image shown with optional handle and manual control switch

### Dimensions

Drawing shown with optional handle and manual control switch