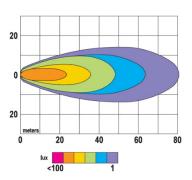

## EXCEPTIONAL QUALITY FROM A BRAND YOU CAN TRUST

1350 lumens measured output Integral Deutsch connector Optional handle and/or manual control switch Flood pattern Multi-voltage: 10-30Vdc 100 x 100mm square design Aluminium die cast housing, black E-coat finish Polycarbonate lens Stainless steel mounting Certified to ECE Reg 10

#### Specifications Functions: LED work

| Functions:                   | LED work light with Deutsch connector and optional handle and/or manual control switch                                                                    |
|------------------------------|-----------------------------------------------------------------------------------------------------------------------------------------------------------|
| LEDs:                        | 9 x high brightness white diodes                                                                                                                          |
| Output:                      | 1350 lumens                                                                                                                                               |
| Light pattern:               | Flood light pattern                                                                                                                                       |
| Certifications:              | ECE Reg 10: E50-10R-050067                                                                                                                                |
| Dimensions:                  | 100 x 100mm square design                                                                                                                                 |
| Voltage:                     | Muli-voltage                                                                                                                                              |
| Operating range:             | 10-30Vdc                                                                                                                                                  |
| IP rating:                   | IP69K                                                                                                                                                     |
| Operating<br>temperature:    | -40°C to +65°C                                                                                                                                            |
| Mounting:                    | U-bracket with M10x25mm bolt, nut and washer                                                                                                              |
| Cables & Wiring:             | Integral DT compatible receptacle<br>Supplied with mating DT connector and 18 AWG<br>cable, 50cm long (+/-5cm)<br>Red wire = power<br>Black wire = ground |
| Current draw:                | 1.2A @ 13.5V / 0.6A @ 28V                                                                                                                                 |
| Reverse polarity protection: | Yes                                                                                                                                                       |
| Warranty:                    | 3 years                                                                                                                                                   |
|                              |                                                                                                                                                           |