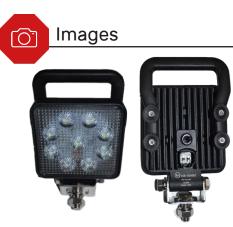

Standard PM-910 work light without DT connector also available

PM-910 DT series LED work light with integral Deutsch connector

# DATA SHEET

PM-910 DT series LED work light with integral Deutsch connector

Image shown with optional handle and manual control switch