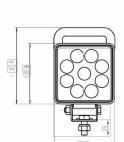

**Peterson Europe** Standing out from the crowd...

## EXCEPTIONAL QUALITY FROM A BRAND YOU CAN TRUST

1350 lumens measured output Integral Deutsch connector Optional handle and/or manual control switch Flood pattern Multi-voltage: 10-30Vdc 100 x 100mm square design Aluminium die cast housing, black E-coat finish Polycarbonate lens Stainless steel mounting Certified to ECE Reg 10

Standard PM-910 work light without DT connector also available

PM-910 DT series LED work light with integral Deutsch connector









# DATA SHEET

PM-910 DT series LED work light with integral Deutsch connector





Image shown with optional handle and manual control switch





### Dimensions





Drawing shown with optional handle and manual control switch

#### Specifications Functions: LED work

| Functions:                   | LED work light with Deutsch connector and optional handle and/or manual control switch                                                                    |
|------------------------------|-----------------------------------------------------------------------------------------------------------------------------------------------------------|
| LEDs:                        | 9 x high brightness white diodes                                                                                                                          |
| Output:                      | 1350 lumens