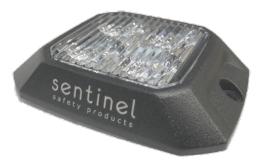

## LED directional warning light

**Images** 

### **Specifications**

**Functions:** LED directional warning light

LEDs: 4 x high power LEDs

Multiple selectable flash patterns Flash patterns & Multiple units can be synchronised sychronisation:

Certifications: ECE Reg 10-05 16505

### Materials

Lens: Polycarbonate

Housing: Aluminium die cast

### Part numbers

| SL-10471 | Surface mount LED directional warning light, R65 - amber |
|----------|----------------------------------------------------------|
| SL-10472 | Surface mount LED directional warning light - red        |
| SL-10473 | Surface mount LED directional warning light - blue       |