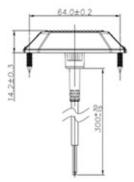

ECE Reg 65: XA100 6401 (amber only)

Dimensions: 73 x 55 x 14mm

> Dual voltage 12/24V Voltage:

IP rating: IP69K

Operating -30°C to +50°C temperature:

Mounting: Surface mount

> Wiring: Red = power

> > Black = ground