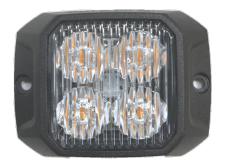

## LED directional warning light

**Images** 

### **Specifications**

**Functions:** LED directional warning light

LEDs: 4 x high power LEDs

Multiple selectable flash patterns Flash patterns & Multiple units can be synchronised sychronisation:

Certifications: ECE Reg 10-05 16505

### Materials

Lens: Polycarbonate

Housing: Aluminium die cast

### Part numbers

| SL-10471 | Surface mount LED directional warning light, R65 - amber |
|----------|----------------------------------------------------------|
| SL-10472 | Surface mount LED directional warning light - red        |
| SL-10473 | Surface mount LED directional warning light - blue       |