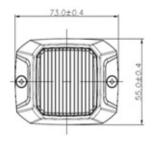

ECE Reg 65: XA100 6401 (amber only)

Dimensions: 73 x 55 x 14mm

> Dual voltage 12/24V Voltage:

IP rating: IP69K

Operating -30°C to +50°C temperature:

Mounting: Surface mount

> Wiring: Red = power

> > Black = ground