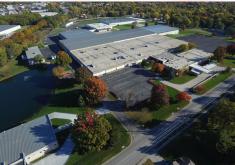

## Verification

Photometry, metrology, environmental and mechanical

From initial concept to finished product, Peterson provides an outstanding level of expertise, available to ALL customers.

Based in Kansas City, USA, Peterson now operates a 670,00 sq. ft. facility staffed and equipped for cutting-edge manufacturing. The vertically integrated operation includes engineering and design, photometric and environmental testing, tool and die production, harness and wire manufacturing, plastic injection molding, final assembly, warehousing, sales and customer service.

All of this is available to YOU through PETERSON EUROPE.

We are a solution led company, so why not speak to us about your needs?

- Privately-owned safety lighting manufacturer, established in 1945
- ➤ Headquartered in a modern 670,000 square feet facility
- > 400 employees