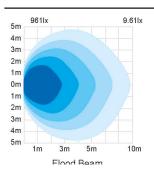

illuminate a larger area

Aluminium base for heat sinking, rubber

gasket ensures vibration resistance

150

**Dimensions** 

### **Specifications**

**Functions:** 150mm LED scene light

> LEDs: 52 x 1W Osram LEDs

Lens colour: Clear Beam pattern: Flood

> Effective lumens: 2296 Output:

ECE R10 Certifications:

**Dimensions:** 150mm x 47mm x 39.5mm (45°angle)

Voltage: 10-40Vdc

IP rating: IP68

**Operating** -30°C to +50°C temperature:

Mounting: Installed using screws

Wiring: 240mm cable terminated in partially stripped wires

> Red = positive Black = negative

Power rating:

Current draw: 1.54A @ 12V / 0.8A @ 24V

Reverse polarity

Warranty:

protection:

3 years





2-Ă10

#### **Materials**

Lens: Polycarbonate

Aluminium base/housing with rubber gasket Base:



## Beam pattern



#### Part number

PM-2101 150mm LED scene light - flood pattern