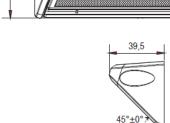

#### **Images**

White flood beam downward at a 45° angle to

illuminate a larger area

Aluminium base for heat sinking, rubber

gasket ensures vibration resistance

150

**Dimensions** 

### **Specifications**

**Functions:** 150mm LED scene light

> LEDs: 52 x 1W Osram LEDs

Lens colour: Clear Beam pattern: Flood

> Effective lumens: 2296 Output:

ECE R10 Certifications:

**Dimensions:** 150mm x 47mm x 39.5mm (45°angle)