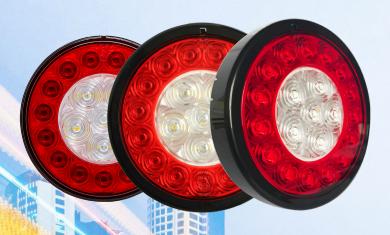

Grommet and stud mount versions available:

Combination LED stop, tail and indicator light

PM-2217A-R grommet mount

PM-2218A-R flange mount

PM-2219A-R stud mount

Combination LED fog and reverse light

PM-2217F-C grommet mount

PM-2218F-C flange mount

PM-2219F-C stud mount

## LED rear combination lights LED stop/tail/indicator & LED fog/reverse available