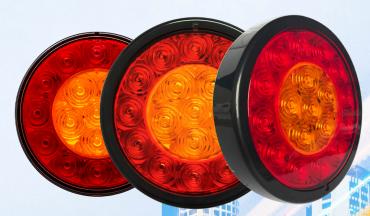

Grommet and stud mount versions available:

Combination LED stop, tail and indicator light

PM-2217A-R grommet mount

PM-2218A-R flange mount

PM-2219A-R stud mount

Combination LED fog and reverse light

PM-2217F-C grommet mount

PM-2218F-C flange mount

PM-2219F-C stud mount

## LED rear combination lights LED stop/tail/indicator & LED fog/reverse available