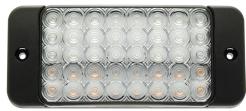

## Combined LED stop, tail & direction indicator

**Images** 

Lens appears clear when unlit

### **Specifications**

Functions: Combined LED stop, tail & direction indicator

Low-profile

LEDs: 40 LEDs:

16 diode double-row indicator function 24 diode triple-row stop & tail functions

Certifications: ECE Reg 6 and 7 for both vertical & horizontal

### Part number

PM-2290A-R Combination LED stop, tail & direction indicator