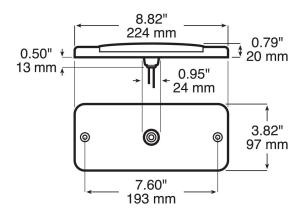

### **Specifications**

Functions: Combined LED stop, tail & direction indicator

Low-profile

LEDs: 40 LEDs:

16 diode double-row indicator function 24 diode triple-row stop & tail functions

Certifications: ECE Reg 6 and 7 for both vertical & horizontal

mounting:

ECE R6: E9 6R01 29 22663 ECE R7: E9 7R02 27 22663

Voltage: 12/24V

IP rating: IP67

Operating -30°C to +50°C temperature:

Mounting: Surface mounts

Wiring: Hard-wired terminals potted in polyurethane