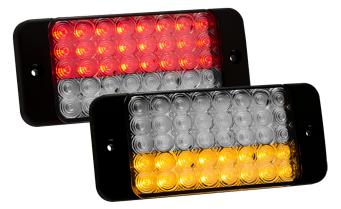

## Combined LED stop, tail & direction indicator

**Images** 

Lens appears clear when unlit

### **Specifications**

Functions: Combined LED stop, tail & direction indicator

Low-profile

LEDs: 40 LEDs:

16 diode double-row indicator function 24 diode triple-row stop & tail functions

Certifications: ECE Reg 6 and 7 for both vertical & horizontal

### Part number

PM-2290A-R Combination LED stop, tail & direction indicator