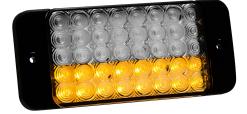

## Combination LED rear position stop & direction indicator

Appears clear when unlit

### 40 LEDs

16 diode double-row indicator function

24 diode triple-row rear position & stop functions

ECE certified to ECE Regs 6 and 7 for both horizontal and vertical mounting

EMC certified to ECE R10

Operating temperature range: -30°C to +50°C