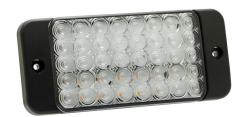

## Combination LED rear position stop & direction indicator

Appears clear when unlit