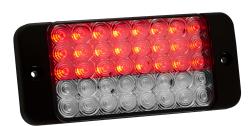

## Combination LED rear position stop & direction indicator

Appears clear when unlit

### 40 LEDs

16 diode double-row indicator function

24 diode triple-row rear position & stop functions

ECE certified to ECE Regs 6 and 7 for both horizontal and vertical mounting

EMC certified to ECE R10

Operating temperature range: -30°C to +50°C