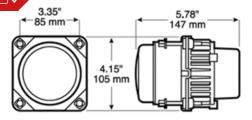

Voltage: Multi-voltage 9-32Vdc

IP rating: **IP68** 

**Operating** temperature:

-30°C to +65°C

Industry standard 4-point mounting with 85mm centres Mounting:

Wiring: PM-707C & PM-708C variants:

40cm long co-extruded