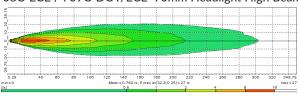

#### 90mm LED headlights

707C-ECE 90mm Headlight Low Beam (LHT beam pattern shown)

708C-ECE / 709C-DOT/ECE 90mm Headlight High Beam