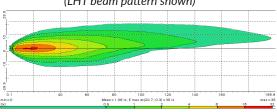

#### 90mm LED headlights

707C-ECE 90mm Headlight Low Beam (LHT beam pattern shown)

708C-ECE / 709C-DOT/ECE 90mm Headlight High Beam