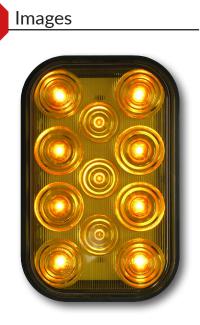

## DATA SHEET

PM-850A LED direction indicator module

[0]

Dimensions

| · ·                          |                                                                                                                                |
|------------------------------|--------------------------------------------------------------------------------------------------------------------------------|
| Functions:                   | LED direction indicator module                                                                                                 |
| LEDs:                        | 11 x diodes                                                                                                                    |
| Lens colour:                 | Amber                                                                                                                          |
| Certifications:              | ECE Reg 6 for all included functions, when mounted horizontally or vertically                                                  |
| Voltage:                     | Dual voltage 12/24V                                                                                                            |
| Operating range:             | 9-32Vdc                                                                                                                        |
| IP rating:                   | IP67                                                                                                                           |
| Operating<br>temperature:    | -30°C to +50°C                                                                                                                 |
| Mounting:                    | Surface mounts using B850 series bracket or flush<br>mounts using B850-18 grommet<br>May be mounted horizontally or vertically |
| Wiring:                      | 300mm cable terminated in partially-stripped<br>wires<br>Green / yellow = indicator<br>White = ground                          |
| Power rating:                | 5.2W @ 12V / 6.24W @ 24V                                                                                                       |
| Average current draw:        | 0.38A @ 12V / 0.21A @ 24V                                                                                                      |
| Reverse polarity protection: | Yes                                                                                                                            |
| Warranty:                    | 3 years                                                                                                                        |
|                              |                                                                                                                                |