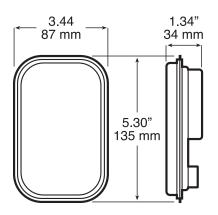

## DATA SHEET

PM-850A LED direction indicator module

[0]

Dimensions

| · ·                          |                                                                                                                                |
|------------------------------|--------------------------------------------------------------------------------------------------------------------------------|
| Functions:                   | LED direction indicator module                                                                                                 |
| LEDs:                        | 11 x diodes                                                                                                                    |
| Lens colour:                 | Amber                                                                                                                          |
| Certifications:              | ECE Reg 6 for all included functions, when mounted horizontally or vertically                                                  |
| Voltage:                     | Dual voltage 12/24V                                                                                                            |
| Operating range:             | 9-32Vdc                                                                                                                        |
| IP rating:                   | IP67                                                                                                                           |
| Operating<br>temperature:    | -30°C to +50°C                                                                                                                 |
| Mounting:                    | Surface mounts using B850 series bracket or flush<br>mounts using B850-18 grommet<br>May be mounted horizontally or vertically |
| Wiring:                      | 300mm cable terminated in partially-stripped<br>wires<br>Green / yellow = indicator<br>White = ground                          |
| Power rating:                | 5.2W @ 12V / 6.24W @ 24V                                                                                                       |
| Average current draw:        | 0.38A @ 12V / 0.21A @ 24V                                                                                                      |
| Reverse polarity protection: | Yes                                                                                                                            |
| Warranty:                    | 3 years                                                                                                                        |
|                              |                                                                                                                                |