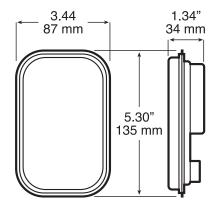

Operating range: 9-32Vdc

IP rating: IP67

Operating -30°C to +50°C temperature:

Mounting: Surface mounts using B850 series bracket or flush

mounts using B850-18 grommet

May be mounted horizontally or vertically