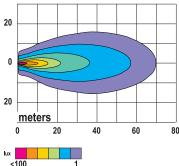

## **Specifications**

**Functions:** LED work light

> LEDs: 4 x Great White® LEDs

700 lumens Output:

Clear Lens colour: Light pattern: Flood

Certifications: EMC Reg 10: E91005/01 16538 00

Voltage range: Multi-voltage 9-36Vdc