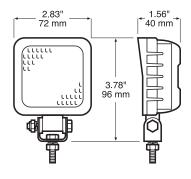

# DATA SHEET

## PM-904-MV

# LED work light



### **Images**







## **Specifications**

**Functions:** LED work light

> LEDs: 4 x Great White® LEDs

700 lumens Output:

Clear Lens colour: Light pattern: Flood

Certifications: EMC Reg 10: E91005/01 16538 00

Voltage range: Multi-voltage 9-36Vdc

> IP rating: **IP67**

Operating -40°C to +65°C temperature:

> Wiring: 300mm cable with partially-stripped wires

> > Black wire: power White wire: ground

0.98A @ 13.5Vdc / 0.43A @ 28Vdc Current draw:

Reverse polarity

Yes protection:

Warranty: 3 years



#### **Dimensions**





## Materials

hardware:

Lens: Polycarbonate

Housing: Aluminium die-cast housing with black

matt E-coat finish

**Bracket & mounting** Stainless steel bracket & mounting

hardware

#### Part number

PM-904-MV

LED work light