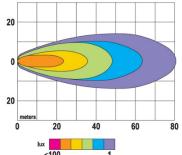

### **Specifications**

**Functions:** LED work light

> LEDs: 9 x high brightness white diodes

Output: 1200 lumens

Light pattern: Flood light pattern

Certifications: ECE Reg 10: E50-10R-050067

**Dimensions:** 100 x 100mm square design