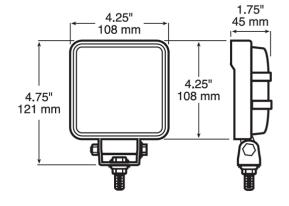

### **Specifications**

**Functions:** LED work light

> LEDs: 9 x high brightness white diodes

Output: 1200 lumens

Light pattern: Flood light pattern

Certifications: ECE Reg 10: E50-10R-050067

**Dimensions:** 100 x 100mm square design