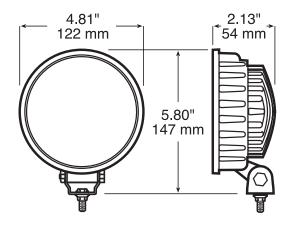

# DATA SHEET

### PM-911-MV

## LED round work light





**Images** 









## **Specifications**

**Functions:** LED work light

> LEDs: 6 x Great White® LEDs

1000 lumens Output:

Clear Lens colour: Light pattern: Flood

Certifications: ECE Reg 10

Voltage range: Multi-voltage 9-32Vdc

> IP rating: **IP67**

Operating -40°C to +65°C temperature:

> Wiring: 300mm cable with partially-stripped wires

> > Black wire: power White wire: ground

1.65A @ 12.8V / 0.78A @ 28V Current draw:

Reverse polarity protection:

Yes

Warranty: 3 years



#### **Dimensions**





#### Materials

Lens: Polycarbonate

Housing: Aluminium die-cast housing with black

matt E-coat finish

Bracket & mounting Stainless steel bracket & mounting

> hardware: hardware

#### Part number

PM-911-MV

LED work light