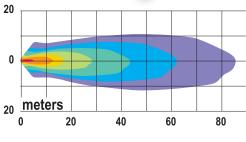

## **Specifications**

**Functions:** LED work light

> LEDs: 6 x Great White® LEDs

1000 lumens Output:

Clear Lens colour: Light pattern: Flood

Certifications: ECE Reg 10

Voltage range: Multi-voltage 9-32Vdc

> IP rating: **IP67**