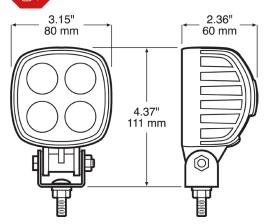

Dimensions: 80 x 80mm, 'rounded square' design

Voltage: Multivoltage

Operating range: 9-32Vdc

IP rating: IP67

Operating temperature: -40°C to +65°C

Mounting: U-bracket with M10x25mm bolt, nut and washer

Wiring: 30cm long sheathed cable