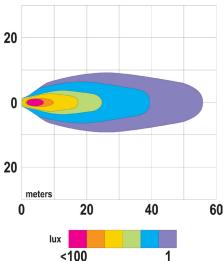

### **Specifications**

Functions: Compact LED work light

LEDs: 4 x 3W super bright white diodes

Output: 900 lumens nominal light output

Colour temperature: 6500K

Light pattern: Utility flood/spot light

Certifications: ECE Reg 10: 10R E9 04 6881