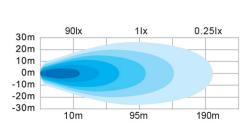

# EXCEPTIONAL QUALITY FROM A BRAND YOU CAN TRUST























## **DATA SHEET**

#### PM-923-MV

### LED work light, 4 diodes





#### **Images**









#### **Specifications**

**Functions:** LED work light

Optimised performance through smart

temperature control system

LEDs: 4 x Osram 10W diodes

4000 raw lumens Output:

3039 effective lumens

Light pattern: Flood

Certifications: ECE Reg 10

**Dimensions:** 3 inch cube light

> Multi-voltage 10-30Vdc Voltage:

IP rating: IP69K

500mm cable fitted with 2 way Deutsch DT Wiring:

connector

40W Power rating:

Current draw: 3.55A @ 12V / 1.82A @ 24V

Reverse polarity protection:

Yes

Warranty: 3 years



#### **Dimensions**





Flood Beam

#### **Materials**

Lens: Polycarbonate

Housing: Aluminium, black ED-coat finish

Stainless steel U-bracket Mounting:

#### Part number

PM-923-MV LED work light, 4 diodes