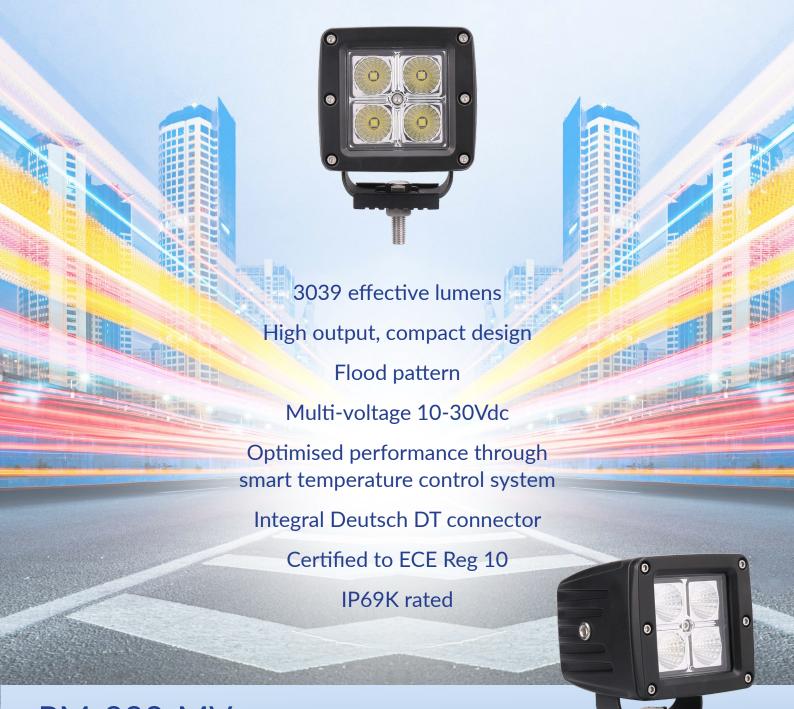

#### PM-923-MV

### LED work light, 4 diodes

#### **Specifications**

**Functions:** LED work light

Optimised performance through smart

temperature control system

LEDs: 4 x Osram 10W diodes

4000 raw lumens Output:

3039 effective lumens

Light pattern: Flood

Certifications: ECE Reg 10

**Dimensions:** 3 inch cube light

> Multi-voltage 10-30Vdc Voltage:

IP rating: IP69K

500mm cable fitted with 2 way Deutsch DT Wiring:

connector

40W Power rating:

Current draw: 3.55A @ 12V / 1.82A @ 24V