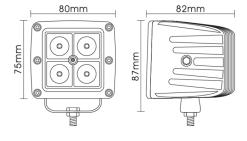

# EXCEPTIONAL QUALITY FROM A BRAND YOU CAN TRUST























## **DATA SHEET**

#### PM-923-MV

### LED work light, 4 diodes





#### **Images**









#### **Specifications**

**Functions:** LED work light

Optimised performance through smart

temperature control system

LEDs: 4 x Osram 10W diodes

4000 raw lumens Output:

3039 effective lumens

Light pattern: Flood

Certifications: ECE Reg 10

**Dimensions:** 3 inch cube light

> Multi-voltage 10-30Vdc Voltage:

IP rating: IP69K

500mm cable fitted with 2 way Deutsch DT Wiring:

connector

40W Power rating:

Current draw: 3.55A @ 12V / 1.82A @ 24V

Reverse polarity protection:

Yes

Warranty: 3 years



#### **Dimensions**





Flood Beam

#### **Materials**

Lens: Polycarbonate

Housing: Aluminium, black ED-coat finish

Stainless steel U-bracket Mounting:

#### Part number

PM-923-MV LED work light, 4 diodes