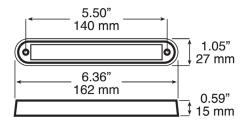

#### **Dimensions** 5.50" 140 mm 0.83" 21 mm 6.10" 155 mm 0.63" 0.16" 16 mm 5.12" 4 mm 130 mm

PM-M388 without bracket

PM-M388 with bracket