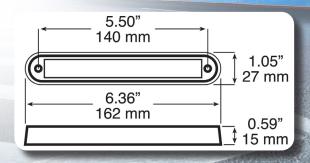

#### **Dimensions** 5.50" 140 mm 0.83" 21 mm 6.10" 155 mm 0.63" 0.16" 16 mm 5.12" 4 mm 130 mm

PM-M388 without bracket

PM-M388 with bracket