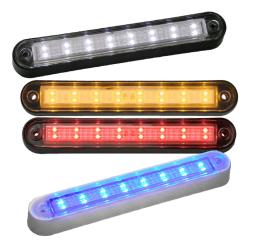

# EXCEPTIONAL QUALITY FROM A BRAND YOU CAN TRUST

For utility and auxiliary use, exterior or interior

Surface or recess mount

Available in red, amber, white & blue

Optional chrome bracket available, PM-B388-09X

# Utility & Auxiliary Light

Optional B388-09X chrome bracket

## **Specifications**

**Functions:** Utility & auxiliary light

Exterior or interior use

LEDs: 16 x coloured diodes

16 x Great White® diodes (388C white)

Colours: White, amber, red & blue

Lens colour: Clear

> 80 lumens (PM-388C white) Output:

### Part numbers

| PM-M388A    | Amber, black bracket    |
|-------------|-------------------------|
| PM-M388C    | White, black bracket    |
| PM-M388R    | Red, black bracket      |
| PM-M388WB   | Blue, white bracket     |
| PM-B388-09X | Optional chrome bracket |