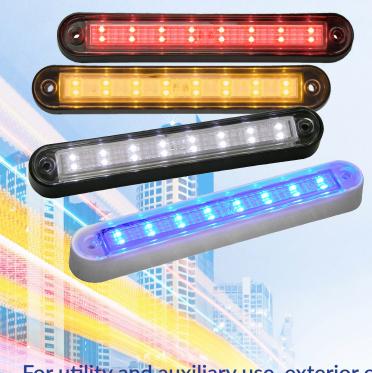

# EXCEPTIONAL QUALITY FROM A BRAND YOU CAN TRUST

For utility and auxiliary use, exterior or interior

Surface or recess mount

Available in red, amber, white & blue

Optional chrome bracket available, PM-B388-09X

# Utility & Auxiliary Light

Optional B388-09X chrome bracket

## **Specifications**

**Functions:** Utility & auxiliary light

Exterior or interior use

LEDs: 16 x coloured diodes

16 x Great White® diodes (388C white)

Colours: White, amber, red & blue

Lens colour: Clear

> 80 lumens (PM-388C white) Output:

### Part numbers

| PM-M388A    | Amber, black bracket    |
|-------------|-------------------------|
| PM-M388C    | White, black bracket    |
| PM-M388R    | Red, black bracket      |
| PM-M388WB   | Blue, white bracket     |
| PM-B388-09X | Optional chrome bracket |