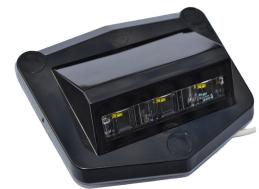

## DATA SHEET

PM-M397C Exterior area LED utility light

[0]

Images

## Specifications

| Functions:               | LED exterior area utility light                                                                                                                        |
|--------------------------|--------------------------------------------------------------------------------------------------------------------------------------------------------|
| LEDs:                    | 3 x white high power diodes                                                                                                                            |
| Output:                  | 126 lumens measured output                                                                                                                             |
| Lens colour:             | Clear                                                                                                                                                  |
| Voltage:                 | Multi-voltage 9-32V                                                                                                                                    |
| IP rating:               | ІР69К                                                                                                                                                  |
| Operating temperature:   | -30°C to +55°C                                                                                                                                         |
| Mounting:                | Surface mounts with screws<br>Includes 3 matching screw covers, rubber<br>mounting gasket and three 4x30mm stainless steel<br>pan-head mounting screws |
| Wiring:                  | 25mm cable with partially-stripped wires                                                                                                               |
| Average current<br>draw: | 0.16A @ 13.8V / 0.1A @ 28V                                                                                                                             |
| Warranty:                | 3 years                                                                                                                                                |