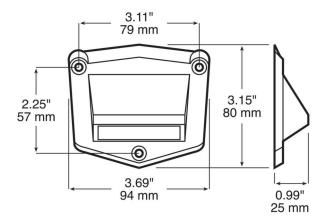

## Specifications

| Functions:               | LED exterior area utility light                                                                                                                        |
|--------------------------|--------------------------------------------------------------------------------------------------------------------------------------------------------|
| LEDs:                    | 3 x white high power diodes                                                                                                                            |
| Output:                  | 126 lumens measured output                                                                                                                             |
| Lens colour:             | Clear                                                                                                                                                  |
| Voltage:                 | Multi-voltage 9-32V                                                                                                                                    |
| IP rating:               | ІР69К                                                                                                                                                  |
| Operating temperature:   | -30°C to +55°C                                                                                                                                         |
| Mounting:                | Surface mounts with screws<br>Includes 3 matching screw covers, rubber<br>mounting gasket and three 4x30mm stainless steel<br>pan-head mounting screws |
| Wiring:                  | 25mm cable with partially-stripped wires                                                                                                               |
| Average current<br>draw: | 0.16A @ 13.8V / 0.1A @ 28V                                                                                                                             |
| Warranty:                | 3 years                                                                                                                                                |