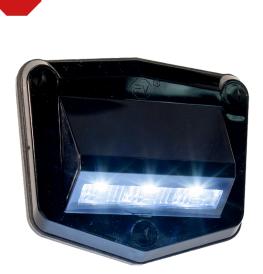

## DATA SHEET

PM-M397C Exterior area LED utility light

[0]

Images

## Specifications

| Functions:               | LED exterior area utility light                                                                                                                        |
|--------------------------|--------------------------------------------------------------------------------------------------------------------------------------------------------|
| LEDs:                    | 3 x white high power diodes                                                                                                                            |
| Output:                  | 126 lumens measured output                                                                                                                             |
| Lens colour:             | Clear                                                                                                                                                  |
| Voltage:                 | Multi-voltage 9-32V                                                                                                                                    |
| IP rating:               | ІР69К                                                                                                                                                  |
| Operating temperature:   | -30°C to +55°C                                                                                                                                         |
| Mounting:                | Surface mounts with screws<br>Includes 3 matching screw covers, rubber<br>mounting gasket and three 4x30mm stainless steel<br>pan-head mounting screws |
| Wiring:                  | 25mm cable with partially-stripped wires                                                                                                               |
| Average current<br>draw: | 0.16A @ 13.8V / 0.1A @ 28V                                                                                                                             |
| Warranty:                | 3 years                                                                                                                                                |