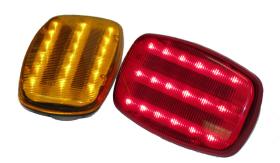

## Magnetic, battery-operated LED warning light

**Images** 

#### Part numbers

| PM-V316MA | Magnetic, battery-operated warning light - amber |
|-----------|--------------------------------------------------|
| PM-V316MR | Magnetic, battery-operated warning light - red   |