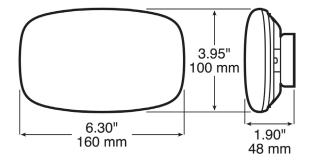

### **Specifications**

**Functions:** Magnetic, battery-operated portable LED warning

LEDs: 18 very bright diodes

Flash pattern: Steady-on or 180 flashes per minute in flash mode

Operated by 3-way switch

160mm x 100mm x 48mm **Dimensions:** 

#### **Dimensions**