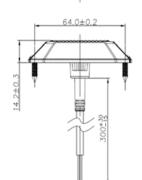

### Specifications

| Certified to ECE R65 XA1 00 6401, amber only                                                                                                     |
|--------------------------------------------------------------------------------------------------------------------------------------------------|
| Certified to ECE R10 05 16505                                                                                                                    |
| IP69K rated                                                                                                                                      |
| Power rating: 10W                                                                                                                                |
| Average current draw:<br>Amber: 0.75A @ 13.5Vdc / 0.38A @ 28Vdc<br>Red: 0.64A @ 13.5Vdc / 0.35A @ 28Vdc<br>Blue: 0.76A @ 13.5Vdc / 0.40A @ 28Vdc |
| Wiring: Red = power<br>Black = ground<br>Green = flash pattern select & synchronising<br>White = alternate flash                                 |
| Dimensions: 73 x 55 x 14mm                                                                                                                       |