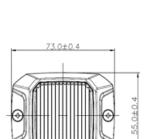

## EXCEPTIONAL QUALITY FROM A BRAND YOU CAN TRUST

sentinel

<u>safety products</u>

4 high power LEDs Class-beating light output Multiple selectable flash patterns Dual voltage 12/24V Surface mount Multiple units can be synchronised Certified to ECE R65: amber only Certified to ECE R10 IP69K rated Available in amber (R65), red and blue Aluminium die cast housing Dimensions: 73 x 55 x 14mm

### Specifications

| Certified to ECE R65 XA1 00 6401, amber only                                                                                                     |
|--------------------------------------------------------------------------------------------------------------------------------------------------|
| Certified to ECE R10 05 16505                                                                                                                    |
| IP69K rated                                                                                                                                      |
| Power rating: 10W                                                                                                                                |
| Average current draw:<br>Amber: 0.75A @ 13.5Vdc / 0.38A @ 28Vdc<br>Red: 0.64A @ 13.5Vdc / 0.35A @ 28Vdc<br>Blue: 0.76A @ 13.5Vdc / 0.40A @ 28Vdc |
| Wiring: Red = power<br>Black = ground<br>Green = flash pattern select & synchronising<br>White = alternate flash                                 |
| Dimensions: 73 x 55 x 14mm                                                                                                                       |