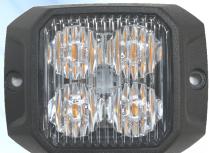

## **SL-1047X** series

LED directional warning light

# **DATA SHEET**

LED directional warning light SL-1047X series

#### Features

Multiple selectable flash patterns

4 high power LEDs

Dual voltage 12/24V

Surface mount

Multiple units can be synchronised

 $(\mathfrak{A})$ Materials

Lens: Polycarbonate