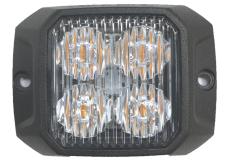

## **SL-1047X** series

LED directional warning light

# **DATA SHEET**

LED directional warning light SL-1047X series

#### Features

Multiple selectable flash patterns

4 high power LEDs

Dual voltage 12/24V

Surface mount

Multiple units can be synchronised

 $(\mathfrak{A})$ Materials

Lens: Polycarbonate