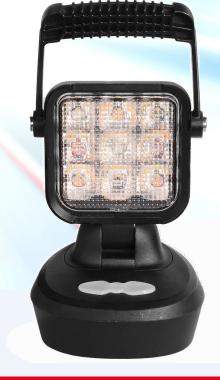

## EXCEPTIONAL QUALITY FROM A BRAND YOU CAN TRUST

This rechargeable magnetic LED work light is ideal for use in many different applications and industries

Peterson Europe Standing out from the crowd... by design, by technology, by quality

- Rechargeable battery (4 hours discharge / 4 hours recharge)
- Supplied with in-car charger and AC charging cable (UK 3-pin plug or European 2-pin plug available)
- Carry handle
- ▶ 9 x 1w LEDs (white & amber)
- Flood beam
- ► Four operating modes:
  - 100% intensity white
  - 50% intensity white
  - SOS flash amber
  - Flash white
- Heavy duty
- Combines mobility and high performance
- Low operating costs & high efficiency