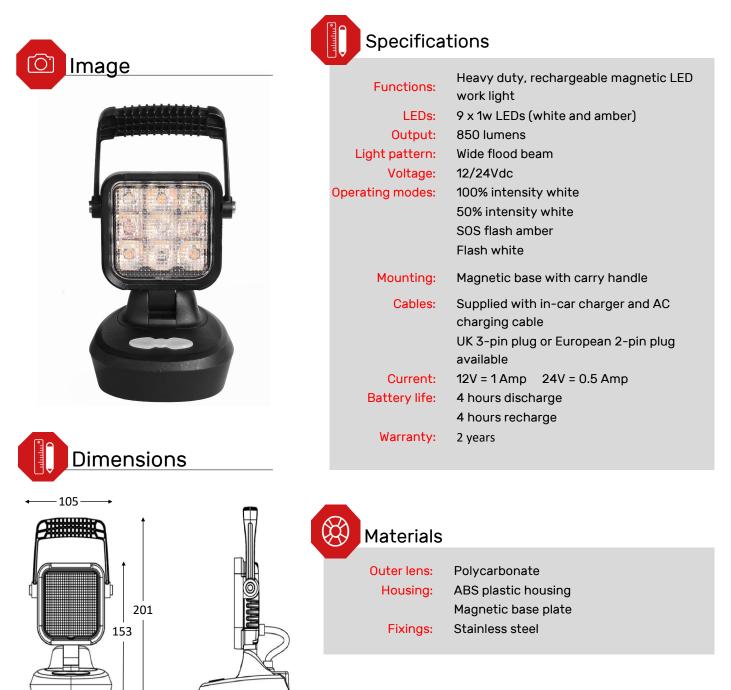

- Rechargeable battery (4 hours discharge / 4 hours recharge)
- Supplied with in-car charger and AC charging cable (UK 3-pin plug or European 2-pin plug available)
- Carry handle
- ▶ 9 x 1w LEDs (white & amber)
- Flood beam
- ► Four operating modes:
  - 100% intensity white
  - 50% intensity white
  - SOS flash amber
  - Flash white
- Heavy duty
- Combines mobility and high performance
- Low operating costs & high efficiency

## DATA SHEET

Rechargeable magnetic LED work light SL-10099

0